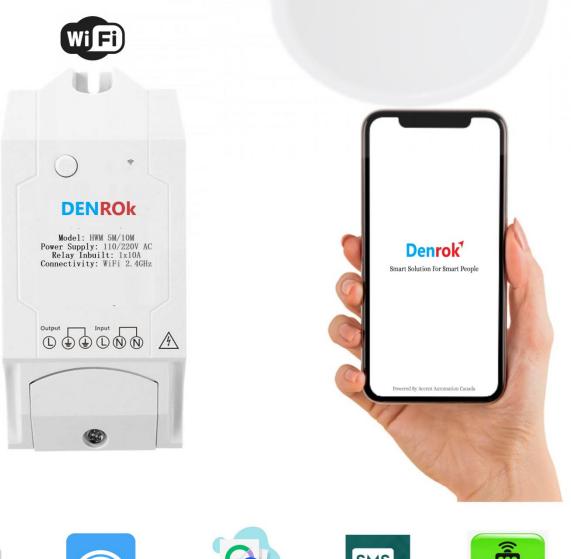

# **Wireless Ultrasonic Level Sensor** (HWM-5M/10M)

## **USER'S MANUAL**

**Google Sheets** 

WiFi Supported

History Recording Push Notifications

**Remote Control** 

# Get started

You can download the Accent-Smart Industry app by searching for Accent Smart in your app store or by scanning the following QR code.

# **Wiring instruction**

WARNING: Connect Power Supply very carefully.