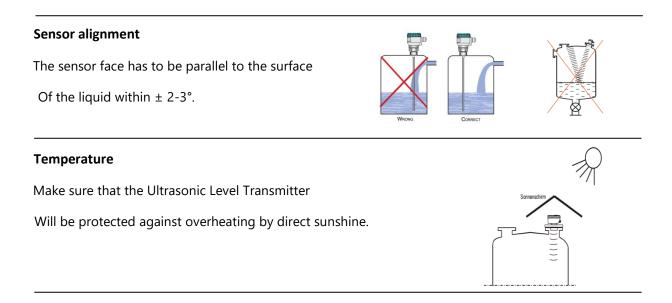

|  |            |                             |          |                     |  |
| $\Theta$       | Logout              |                           |  |            |                             |          |                     |  |
|                |                     |                           |  |            |                             |          |                     |  |
| ft<br>Home     | <b>ج</b> الص        | <mark>گ</mark><br>Profile |  |            |                             |          |                     |  |
| I              | II O                | <                         |  |            | 111                         | 0        | <                   |  |

# **Wiring instruction**

WARNING: Connect Power Supply very carefully.



# **Sensor Installation Guide**



#### **Quick Setup Using Accent Android app**



Programming or Setting using Accent Android App.

- 1. Sensor Mounting
- 2. Sensor Power
- 3. Sensor WiFi connections (Refer Page No.)
- 4. Set Zero level: Manual vs Auto
- 5. Set Channel Width
- 6. Set Accuracy level: Make table for this
- 7. Configure wifi

Miscellaneous:

**1.** Set water level offset

2.