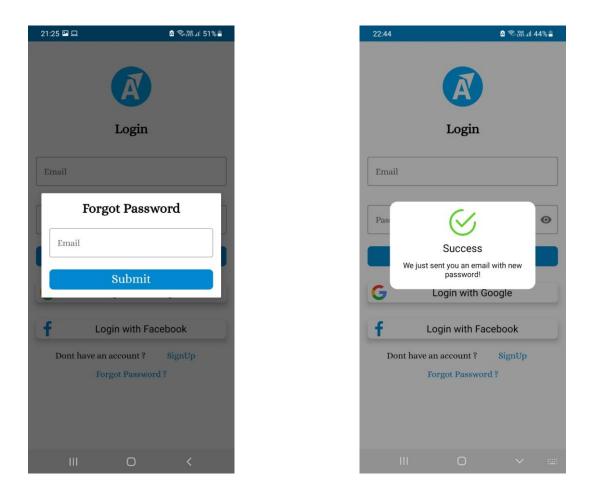

### **Forgot password**

If you forget your login password, you can reset the password based on the following process:

- 1. On the Log In page, tap **Forgot** Password.
- 2. Enter your email address and tap **Submit**.
- 3. Check your **Email** Inbox/Spam for **New Password**.
- 4. Enter Email ID and New Password and tab Login.