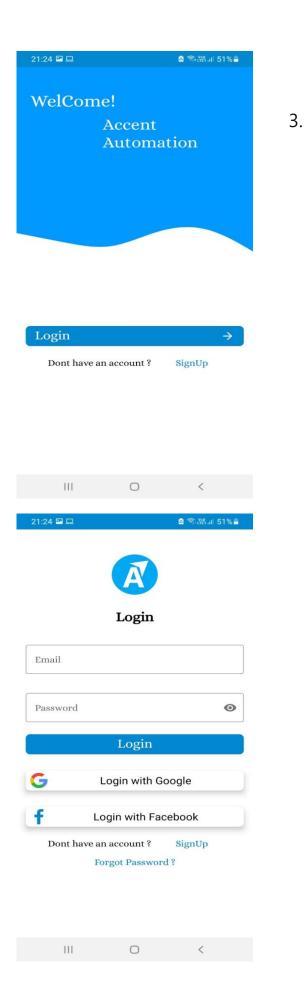

#### Registration, login, and password reset

- Open the Accent Smart app and tap Sign Up and Fill all required information's then tab Signup.
- 2. Enter Username and Password and tap Login. In the User Agreement and Privacy Policy dialog box, carefully read the privacy policy and agreement and tap Agree to go to the Main home page.

#### Terms of Use & Privacy Policy

We take your privacy very seriously. The terms of use and privacy policy were developed in full consideration of your needs, and you will have a comprehensive understanding of our personal information collection and use practices. By tapping [Agree], you have fully read, understood and accepted all the contents of the Terms of use and Privacy Policy". We suggest you read them carefully. If you have any questions, please feel free to contact us.