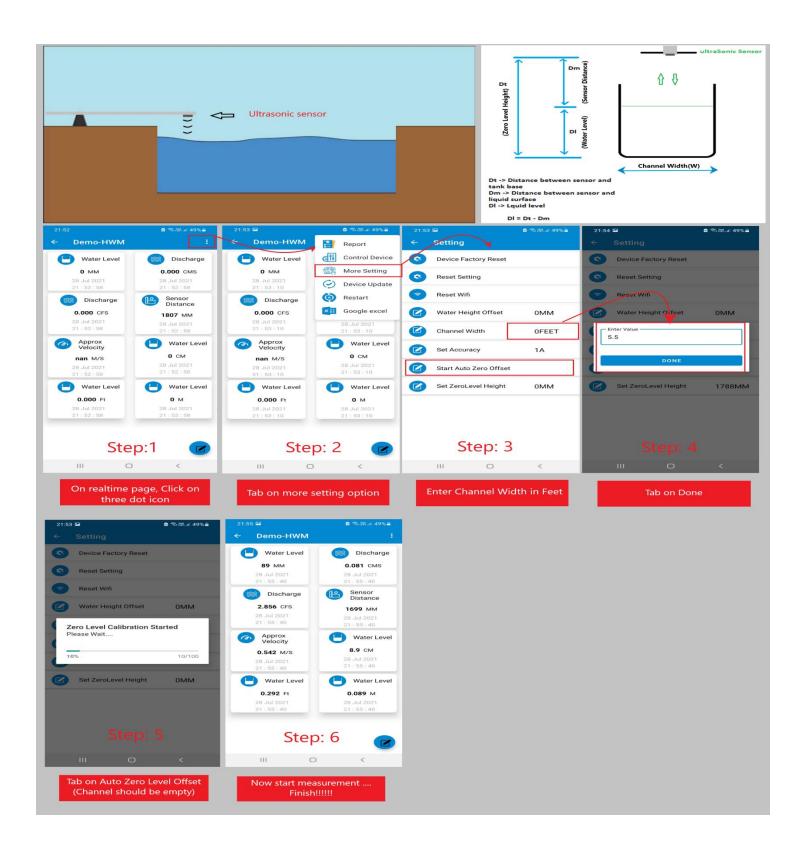

#### **Quick Setup Using Accent Android app**

Programming or Setting using Accent Android App.

- 1. Sensor Mounting
- 2. Sensor Power
- 3. Sensor WiFi connections (Refer Page No.)
- 4. Set Zero level: Manual vs Auto
- 5. Set Channel Width
- 6. Set Accuracy level: Make table for this
- 7. Configure wifi

Miscellaneous:

**1.** Set water level offset

2.