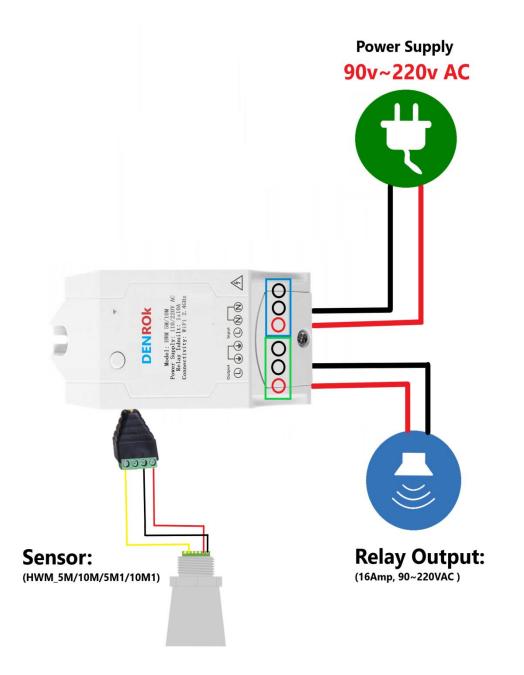

word      |                           |  |            |                             |          |                     |  |
| $\Theta$       | Logout              |                           |  |            |                             |          |                     |  |
|                |                     |                           |  |            |                             |          |                     |  |
| ft<br>Home     | <b>ج</b> الص        | <mark>گ</mark><br>Profile |  |            |                             |          |                     |  |
| I              | II O                | <                         |  |            | 111                         | 0        | <                   |  |

# **Wiring instruction**

WARNING: Connect Power Supply very carefully.



# **Sensor Installation Guide**



#### **Quick Setup Using Accent Android app**



Programming or Setting using Accent Android App.

- 1. Sensor Mounting
- 2. Sensor Power
- 3. Sensor WiFi connections (Refer Page No.)
- 4. Set Zero level: Manual vs Auto
- 5. Set Channel Width
- 6. Set Accuracy level: Make table for this
- 7. Configure wifi

Miscellaneous:

**1.** Set water level offset

2.